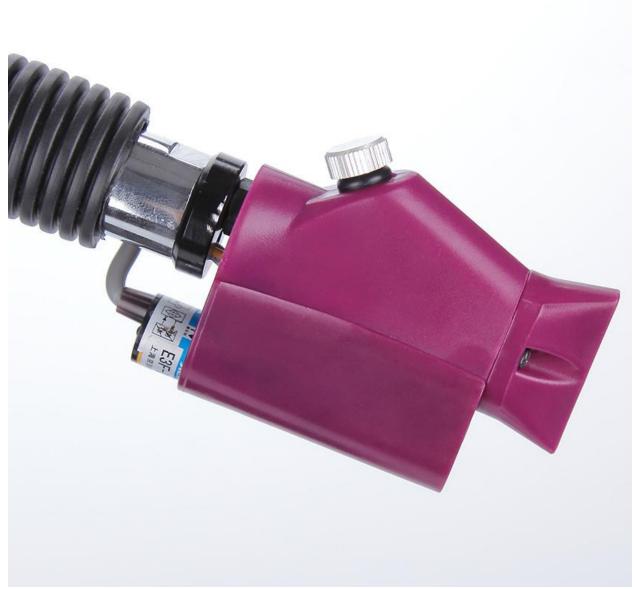

 Lcabinet
 2 power port
 3 power switch
 4 sucker pads

 S.compressed air outlet
 6.air source connector
 7.governor valve

 8.soft tube
 9.optoelectronic switch