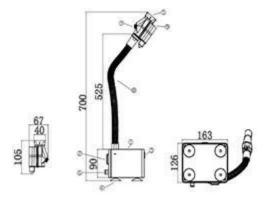

## Specification

| Input voltage       | 220V/50Hz or 110V/60Hz                               |
|---------------------|------------------------------------------------------|
| Output voltage      | AC 4.6KV                                             |
| Power               | 30W                                                  |
| Working distance    | 100-400mm                                            |
| lon balance         | ≤ ±35V                                               |
| Discharge           | ≤2S                                                  |
| Working temperature | 0°C-50°C                                             |
| Working humidity    | <70%                                                 |
| Noise               | <70dB                                                |
| Net weight          | Appr. 2.6kg(Photoelectric inductive switch excluded) |
| Net weight          | Appr. 3kg(Photoelectric inductive switch excluded)   |
| Gross weight        | Appr. 3.3kg(Photoelectric inductive switch excluded) |
| Gross weight        | Appr. 3.7kg(Photoelectric inductive switch excluded) |
| Medium used         | Clean pressed air                                    |
| Air connector       | Ф8mm                                                 |
| Pipe length         | 525mm                                                |
| Base box Dimension  | 163mm(L)*126mm(W)*90mm(H)                            |
| Dimension           | 163mm(L)*126mm(W)*700mm(H)                           |
| Housing material    | Aluminum alloy                                       |
| Cord length         | 1.8M                                                 |

 Lcabinet
 2 power port
 3 power switch
 4 sucker pads

 S.compressed air outlet
 6.air source connector
 7.governor valve

 8.soft tube
 9.optoelectronic switch