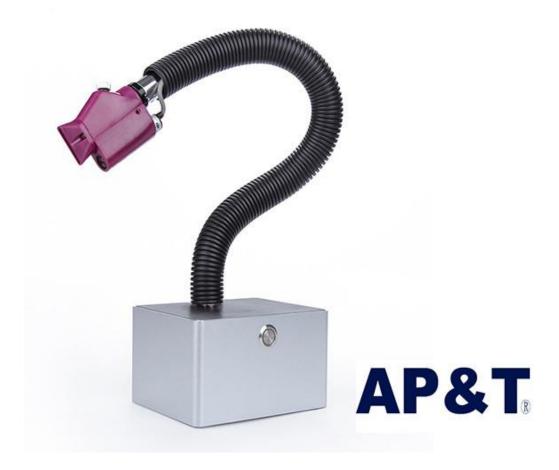

AC 4.6KV Anti Static Device Air Nozzle Static Dissipative Snake CE Certificate

## **Features**

- 1, Exquisite appearance, simple structure, easy to move and install.
- 2, Metal ring switch with flash light enables user to monitor working status of the product.
- 3, HV alarm by beeping and LED.
- 4, Inductive current with high safety performance.
- 5, Fast discharge speed, low ion balance and high safety performance.
- 6, Optional photoelectric inductive switch to control airflow instead of manual operation.
- 7, All in one design saves space.
- 8, Change the air outlet freely according to the size of the product

## Specification

| Input voltage       | 220V/50Hz or 110V/60Hz                               |
|---------------------|------------------------------------------------------|
| Output voltage      | AC 4.6KV                                             |
| Power               | 30W                                                  |
| Working distance    | 100-400mm                                            |
| lon balance         | ≤ ±35V                                               |
| Discharge           | ≤2S                                                  |
| Working temperature | 0°C-50°C                                             |
| Working humidity    | <70%                                                 |
| Noise               | <70dB                                                |
| Net weight          | Appr. 2.6kg(Photoelectric inductive switch excluded) |
| Net weight          | Appr. 3kg(Photoelectric inductive switch excluded)   |
| Gross weight        | Appr. 3.3kg(Photoelectric inductive switch excluded) |
| Gross weight        | Appr. 3.7kg(Photoelectric inductive switch excluded) |
| Medium used         | Clean pressed air                                    |
| Air connector       | Ф8mm                                                 |
| Pipe length         | 525mm                                                |
| Base box Dimension  | 163mm(L)*126mm(W)*90mm(H)                            |
| Dimension           | 163mm(L)*126mm(W)*700mm(H)                           |
| Housing material    | Aluminum alloy                                       |
| Cord length         | 1.8M                                                 |