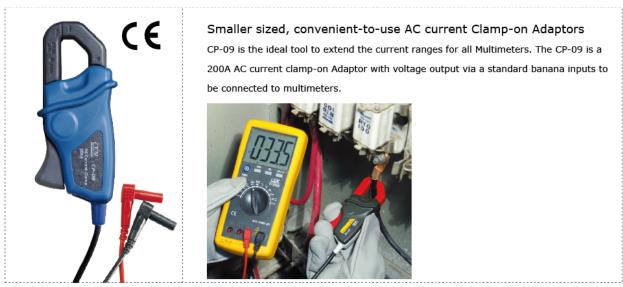

CP-09

Smaller sized, convenient-to-use AC current Clamp-on Adaptors

CP-09 is the ideal tool to extend the current ranges for all Multimeters. The CP-09 is a 200A AC current clamp-on Adaptor with voltage output via a standard banana inputs to be connected to multimeters.