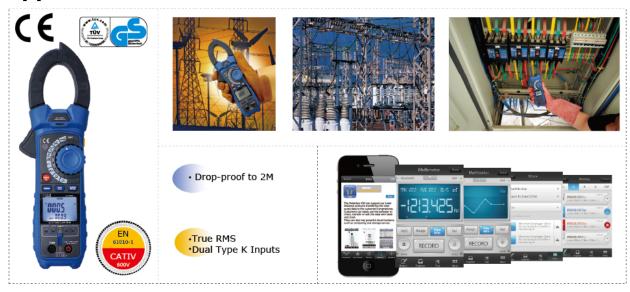

## Professional Heavy Duty AC, AC/DC True RMS Autoranging Clamp Meters with Dual Type K Inputs

The DT-3380 series clamp meters offer all needed features for measurement, design for perfectly handhold and tight place testing. A large backlit display (on most models) is easy to see and a handy Display Hold keeps measurements on the display. Dual type K inputs for temperature measuring support more application. Double molded plastic housing; True RMS measurement for ACV & ACA

## **Applications**

**Accessories:** Test leads, gift box with carrying case, Temperature probe and 9V battery.