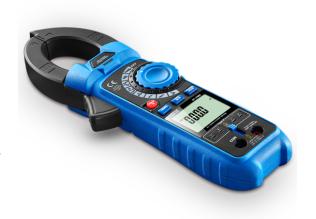

## DT-3380/3381

## Professional Heavy Duty AC, AC/DC True RMS Autoranging Clamp Meters with Dual Type K Inputs

The DT-3380 series clamp meters offer all needed features for measurement, design for perfectly handhold and tight place testing. A large backlit display (on most models) is easy to see and a handy Display Hold keeps measurements on the display. Dual type K inputs for temperature measuring support more application. Double molded plastic housing; True RMS measurement for ACV & ACA

| Features                | DT-3380 | DT-3381 |  |
|-------------------------|---------|---------|--|
| Current measurement     | AC      | AC/DC   |  |
| LCD display counts      | 50000   | 50000   |  |
| AC True RMS             | *       | *       |  |
| Dual type K inputs      | *       | *       |  |
| Display with backlight  | *       | *       |  |
| Data Hold & Peak Hold   | *       | *       |  |
| Max /Min                | *       | *       |  |
| REL (Zero) Function     | *       | *       |  |
| Auto Power Off          | *       | *       |  |
| Low battery indication  | *       | *       |  |
| 1.9" (48mm) Jaw opening | *       | *       |  |
| NCV Detection           | *       | *       |  |