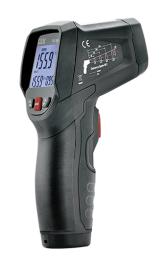

## DT-8857/8857H

8857 Series Professional IR Thermometers provide non-contact temperature measurements: Food preparation, Safety and Fire inspectors, Plastic molding, Asphalt, Marine and Screen Printing, Measure ink and dryer temperature, Diesel and Fleet maintenance. Targeting objects become easy with the bright circular laser. Even in the dark, the display is easy to read with the quality backlit.

| Features                        |      |       |
|---------------------------------|------|-------|
|                                 | 8857 | 8857H |
| User selectable °C or °F        | *    | *     |
| Circular laser targeting        | *    | *     |
| Automatic Data Hold             | *    | *     |
| Auto Power Off                  | *    | *     |
| White Backlit LCD Display       | *    | *     |
| Overrange indication            | *    | *     |
| Trigger lock for continuous use |      |       |
| Max, MIN, DIF, AVG display      |      |       |
| High and low alarm              |      |       |
| Adjustable emissivity           |      |       |
| Type-K input                    |      |       |
| Bluetooth interface             |      |       |

| Specifications      |                                    |                                    |  |
|---------------------|------------------------------------|------------------------------------|--|
|                     | 8857                               | 8857H                              |  |
| IR Temp. Range      | -50°C to 1000°C<br>-58°F to 1832°F | -50°C to 1200°C<br>-58°F to 2192°F |  |
| Response Time       |                                    | Less than 150ms                    |  |
| Resolution          | 0.1° up 1000°, 1° over 1000°       |                                    |  |
| Basic Accuracy (IR) | ±1.0% of reading                   |                                    |  |
| Optical Resolution  | 30:1 Distance to Spot size         | 40:1 Distance to Spot size         |  |
| Emissivity          | Adjustable 0.10~1.0                |                                    |  |
| Type K Temp. Range  | -50°C to 1370°C/-58°F to 2498°F    |                                    |  |
| Basic Accuracy (TK) | ±1.5% of reading                   |                                    |  |
| Readings memories   | 9                                  | 99                                 |  |
| Spectral Response   | 8-14µm                             |                                    |  |