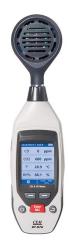

## **DT-97U**

DT-97U meter is a sort of exquisite concise and efficient detector launched by CEM recently, which is integrated with CO2 、CO、 temperature and humidity detection function. This meter has adopted high-precision CO2 and CO Sensor which can detect the CO2 and CO accurately and sensitively. The device is equipped with an accurate sensor that can detect the temperature and humidity at current environment.

The operation is very simple. it is very convenient to carry, so that we can check air quality from time to time.

| Specifications |                           |                |                   |
|----------------|---------------------------|----------------|-------------------|
|                | Range                     | Accuracy       | Resolution        |
| CO 2           | 0 to 9999ppm              | ±75 ppm ±3% of | 1ppm              |
| Measurement    |                           | reading        |                   |
| CO Measurement | 0 to 1000ppm              | ±5% F.S        | 1ppm              |
| Temperature    | -10 to 60°C /14 to 140 °F | ±0.5°C (±1 ℉)  | <b>0.1°C /</b> °F |
| Humidity       | 0 to 100%RH               | ±3%RH          | 0.1%RH            |

## Features

- High precision CO2 and CO sensors
- Quick Response
- Data-logger function
- Max/Min/AVG mode
- Data transfer to PC via USB(CSV or EXCEL files)
- Auto Power Off

Accessories: 3.7V Li-battery