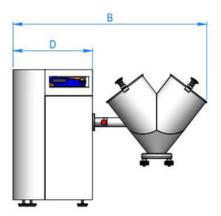

#### **DIMENSIONS**

#### Measurements in mm

**A**: 385

**B:** 640 (2 litres) 690 (4 litres) 720 (8 litres)

**C**: 515 **D**: 285

APPLICATION INDUSTRIES