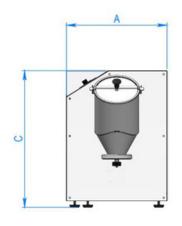

#### **DIMENSIONS**

#### Measurements in mm

**A**: 385

**B:** 640 (2 litres) 690 (4 litres) 720 (8 litres)

**C**: 515 **D**: 285

APPLICATION INDUSTRIES