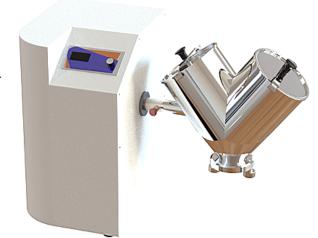

### **VLAB-100**

Request **Calibration Certificate** 

NEW

Service sieve

"V" MIXER WITH INTERCHANGEABLE BOWLS 2L/4L/8L

V-blender for solid and powdery materials with interchangeable 2, 4 and 8 litre bowls.

Specially designed for mixing tests in pilot plant and laboratory. It allows effective mixing of dry powders, protecting the quality and ensuring the stability of the product.

The polished interior finish of the interchangeable tanks favours the mixing of the product and its subsequent cleaning and maintenance.

"Quick-Click" system for quick replacement of cuvettes. Ideal for cleaning and changing the cuvette model