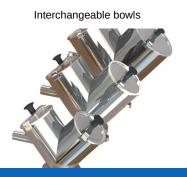

### **VLAB-100**

Request **Calibration Certificate** 

NEW

Service sieve

"V" MIXER WITH INTERCHANGEABLE BOWLS 2L/4L/8L

V-blender for solid and powdery materials with interchangeable 2, 4 and 8 litre bowls.

Specially designed for mixing tests in pilot plant and laboratory. It allows effective mixing of dry powders, protecting the quality and ensuring the stability of the product.

The polished interior finish of the interchangeable tanks favours the mixing of the product and its subsequent cleaning and maintenance.

"Quick-Click" system for quick replacement of cuvettes. Ideal for cleaning and changing the cuvette model

# TECHNICAL FEATURES

Voltage: 110/240/260-480V.

Frequency: 50 / 60Hz

**Power:** 1,9 n/m

Interchangeable bowls: 2 litres, 4 litres and 8 litres.

Mixing capacity per bowl: 50%

**Weight**: 2 litres: 29 Kg 4 litres: 30 Kg 8 litres: 32 Kg