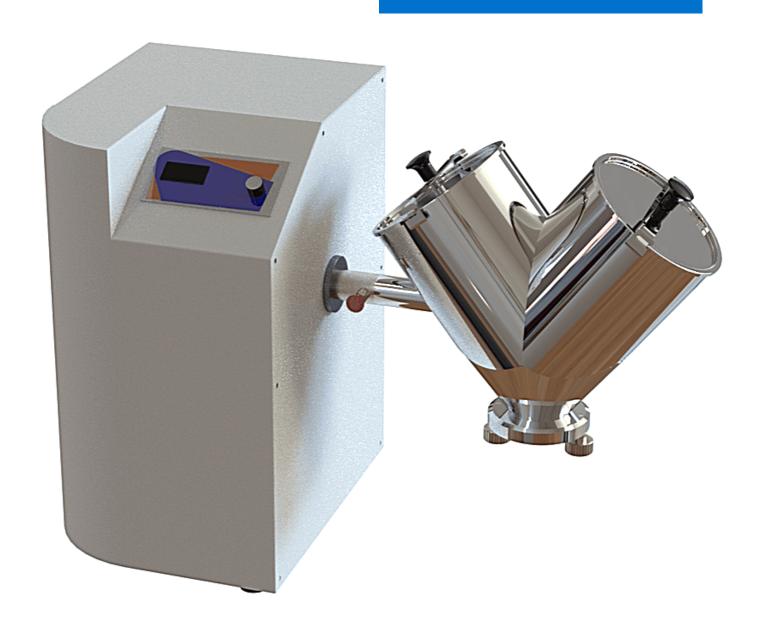

### **VLAB-100**

Request **Calibration Certificate** 

NEW

Service sieve

"V" MIXER WITH INTERCHANGEABLE BOWLS 2L/4L/8L

V-blender for solid and powdery materials with interchangeable 2, 4 and 8 litre bowls.

Specially designed for mixing tests in pilot plant and laboratory. It allows effective mixing of dry powders, protecting the quality and ensuring the stability of the product.

The polished interior finish of the interchangeable tanks favours the mixing of the product and its subsequent cleaning and maintenance.

"Quick-Click" system for quick replacement of cuvettes. Ideal for cleaning and changing the cuvette model

**Digital control of the parameters** to improve the user experience. Available:

Control digital de los parámetros para mejorar la experiencia de usuario. Dispone:

- Speed control, time control and position stop.
- Includes up to 9 mixing programmes.