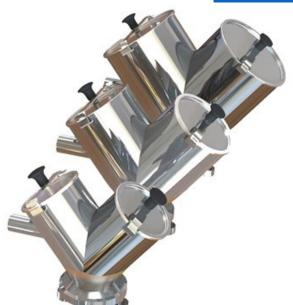

# TECHNICAL FEATURES

Voltage: 110/240/260-480V.

Frequency: 50 / 60Hz

**Power:** 1,9 n/m

Interchangeable bowls: 2 litres, 4 litres and 8 litres.

Mixing capacity per bowl: 50%

**Weight**: 2 litres: 29 Kg 4 litres: 30 Kg 8 litres: 32 Kg