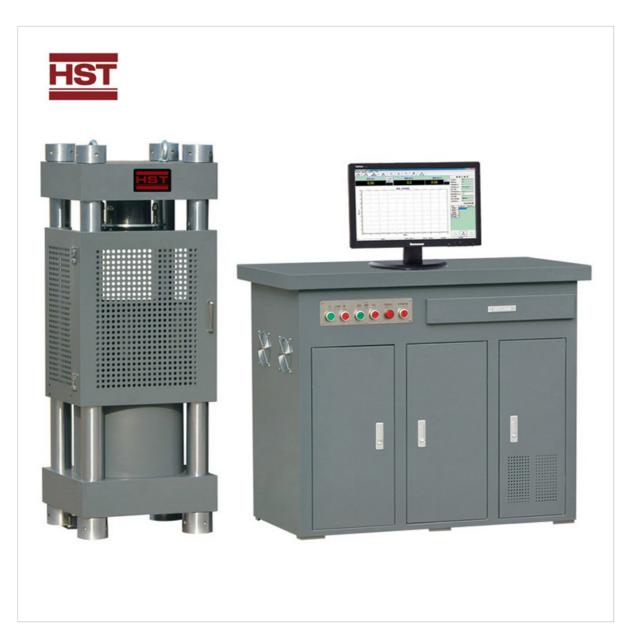

# YAW-2000BG Computer Control Compression Testing Machine

## 1. Application

YAW-BG Series Compression Testing Machine mainly used for concrete rupture strength testing, cement, plastic sand, and red brick building materials compression resist testing. Widely used in metallurgy, building materials, space flight and aviation, colleges and universities, R&D institution lines. The test operation and data processing meets standard requirements.

#### 2. Features

- 2.1 Computer control up, down, test, stop and loading progress
- 2.2 Electric screw ball adjust test space
- 2.3 Unibody desktop oil source control cabinet
- 2.4 This machine consist of the host machine, oil source and control system.
- 2.5 Can realize the load rate, such as load or stress rate loading
- 2.6 Can auto printing

### 3. Technical parameters

| Model                                   | YAW-2000BG                            |
|-----------------------------------------|---------------------------------------|
| Max. Load                               | 2000kN                                |
| Control method                          | Computer auto control loading process |
| Oil source control cabinet structure    | One-piece oil source control cabinet  |
| Test class                              | 1 class                               |
| Testing range                           | 4%-100%FS                             |
| Load display accuracy                   | Better than ±1%                       |
| Piston stroke                           | 200mm                                 |
| Distance between upper and lower platen | 360mm                                 |
| Size of upper and lower platen          | Ф300mm                                |
| Power supply                            | 2.0Kw/AC380V                          |