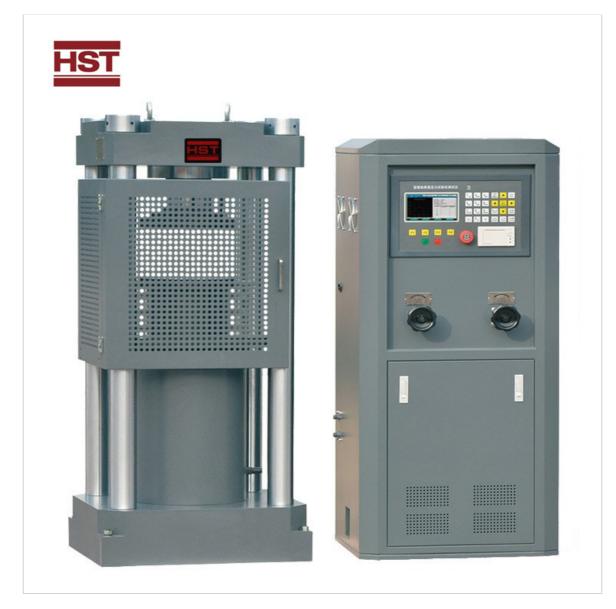

# YES-BG Sseries Digital Display Compression Testing Machine

### 1. Application

Digital display compression testing machine mainly used for concrete and other material compression resist testing. Widely used in metallurgy, building materials, space flight and aviation, colleges and universities, R&D institution lines. The test operation and data processing meets standard requirements.

#### 2. Main Specifications.

| Model                     | YES-2000BG                             | YES-1000BG    |
|---------------------------|----------------------------------------|---------------|
| Max. load                 | 2000kN/200Ton                          | 1000kN/100Ton |
| Machine Class             | 1 class                                |               |
| Range of test force       | 4% ~100%FS                             |               |
| Indicating value accuracy | ±1%                                    |               |
| Piston stroke             | 200mm                                  |               |
| Distance between platens  | 360mm                                  |               |
| Upper platen size         | Φ300mm (Can be customized)             |               |
| Lower platen size         | Φ300mm (Can be customized)             |               |
| Display                   | LCD Display Curves                     |               |
| Power supply              | AC380V/50Hz/3 phase(can be customized) |               |
| Size                      | 640×560×1500 mm                        |               |
| Weight                    | 1500 kg                                |               |

## 3. Main configuration:

| Main unit and oil source control cabinet | 1 set    |
|------------------------------------------|----------|
| High precision compression sensor        | 1 pc     |
| English version operate instrument       | 1 suit   |
| Micro printers                           | 1 set    |
| Specialized compression attachment       | 1 suit   |
| Accompany tools                          | 1 suit   |
| Accompany documents                      | 1suit    |
| Bending fixture                          | Optional |