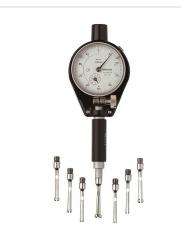

## Description

This is a two point split contact point ideally suited to smaller bore measurements.

It offers you the following benefits:

- A precision bore gauge so you can make quick and accurate measurements of small hole diameters (0.95-18 mm).
- You can replace the analogue indicator fitted to this instrument with a customer-supplied Digimatic indicator if you need.
- The contact point is hard chrome finish

### **Features**

| Inch-Metric:        | Metric                                               |
|---------------------|------------------------------------------------------|
| Digital/Analog:     | Analog                                               |
| Range:              | 1.5 - 4 mm                                           |
| Graduation:         | 0.001mm                                              |
| Measuring depth:    | 17.5-22.5 mm <sup>(1)</sup>                          |
| No. Dial Indicator: | 2109AB-10                                            |
| Number of anvils:   | 9                                                    |
| Accuracy:           | 4 μm<br>6 μm for range 10-18 mm                      |
| Repeatability:      | 2 μm                                                 |
| Delivered:          | In box including plastic cover for Dial<br>Indicator |