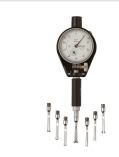

## Description

This is a two point split contact point ideally suited to smaller bore measurements.

It offers you the following benefits:

- A precision bore gauge so you can make quick and accurate measurements of small hole diameters (0.95-18 mm).
- You can replace the analogue indicator fitted to this instrument with a customer-supplied Digimatic indicator if you need.
- The contact point is hard chrome finish

### **Features**

| Inch-Metric:        | Metric                                               |
|---------------------|------------------------------------------------------|
| Digital/Analog:     | Analog                                               |
| Range:              | 1.5 - 4 mm                                           |
| Graduation:         | 0.001mm                                              |
| Measuring depth:    | 17.5-22.5 mm <sup>(1)</sup>                          |
| No. Dial Indicator: | 2109AB-10                                            |
| Number of anvils:   | 9                                                    |
| Accuracy:           | 4 μm<br>6 μm for range 10-18 mm                      |
| Repeatability:      | 2 μm                                                 |
| Delivered:          | In box including plastic cover for Dial<br>Indicator |