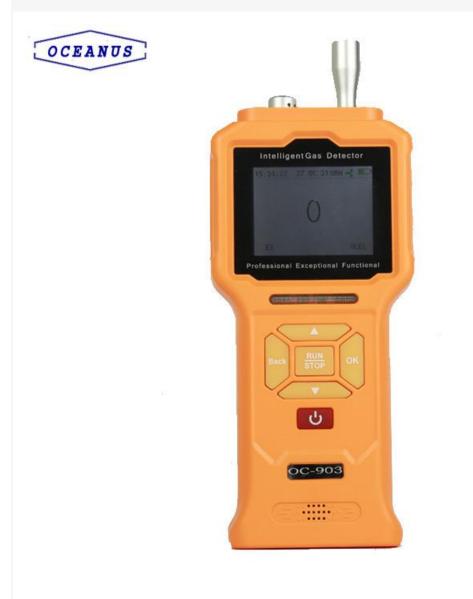

## CL2 gas detector feature

Semiconductor technology of ultra low power 32 bit microprocessor, 24 bit ADC acquisition chip, so with the high accuracy.

2.4 inch IPS industrial grade color screen.

Support Chinese or English operation menu.

## **CL2** gas detector Function

Inspect the gas concentration and alarm when it reaches preset alarm level.

With auto-test and data recover function.

One-key operation to restore to factory default setting.