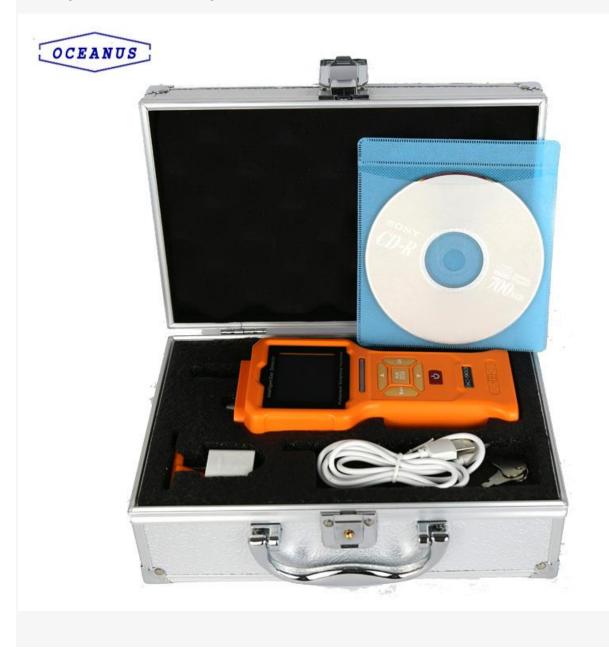

| Gas type                 | Chlorine (CL2)                                                                              |                       |                         |
|--------------------------|---------------------------------------------------------------------------------------------|-----------------------|-------------------------|
| Working principle        | Electrochemical sensor                                                                      |                       |                         |
| Measure range            | 0~10ppm, 0~50ppm, 0~100ppm,0~200ppm, 0~1000ppm, 0~2000ppm,<br>0~5000ppm or to be customized |                       |                         |
| Resolution               | 0.01ppm(0-100pm), 0.1ppm(0-1000pm), 1ppm(0-5000pm)                                          |                       |                         |
| Precision                | 3%FS                                                                                        |                       |                         |
| Data storage             | About 100000 group of data capacity.                                                        |                       |                         |
| Response time            | ≤20S/10S                                                                                    | Recovery time         | ≤20S                    |
| Repeatability            | ≤±1%                                                                                        | Linearity             | ≤±1%                    |
| Zero drift               | ≤±1% (F.S/year)                                                                             | Display               | LCD dot matrix display  |
| Operating<br>language    | Chinese or English                                                                          | Concentration<br>unit | ppm or mg/m3            |
| Working<br>temperature   | <b>-30℃~60℃</b>                                                                             | Working humidity      | 0-95%RH(non-condensing) |
| Explosion-Proof<br>grade | Exia II CT4                                                                                 | Protection grade      | IP65                    |
| Alarm mode               | Audible, visual,<br>vibration                                                               | Working pressure      | -30Кра $\sim$ 100Кра    |
| Dimensions               | 180*80*60mm                                                                                 | Weight                | 0.5KG                   |
| Accessory                | Box, instruction, USB charger, data line, calibration cap.                                  |                       |                         |