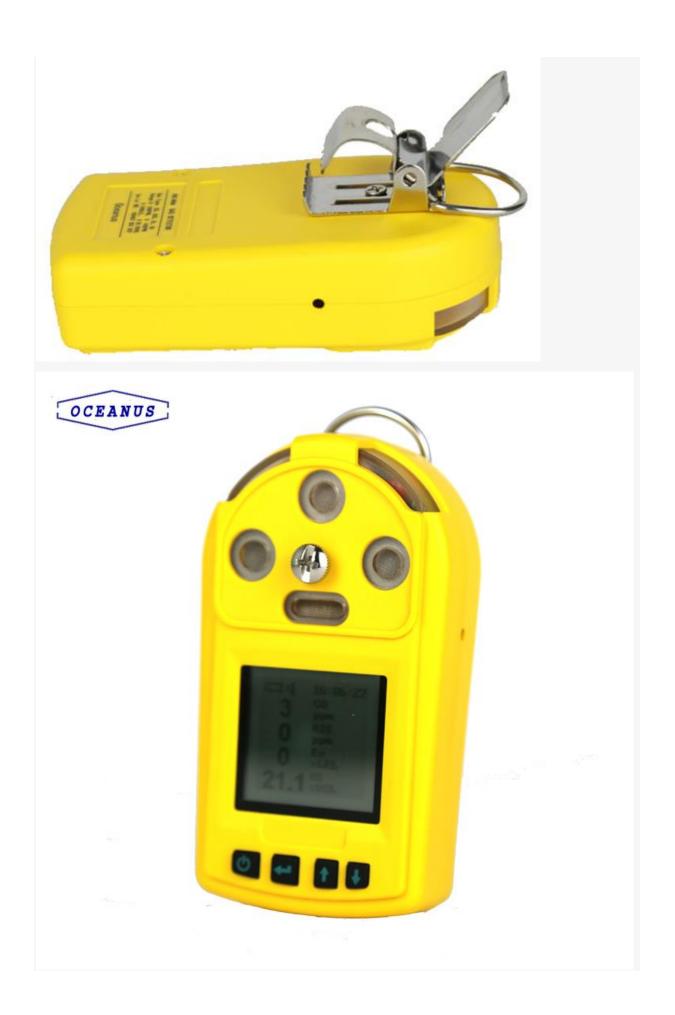

Adjustable preset two-stage alarm level.

With audible-visual-vibration alarm mode.

With a back clip, which is easy to carry when working.

Powered by rechargeable battery with big capacity which support a long working period.

# Technical Specification:

| Gas type                 | Ethylene Oxide (C2H4O/ETO)                                                                               |
|--------------------------|----------------------------------------------------------------------------------------------------------|
| Sensor Type              | Electrochemical sensor                                                                                   |
| Sensor life              | 2~3 years                                                                                                |
| Measuring range          | 0~10ppm/100ppm/500ppm                                                                                    |
| Display Information      | Gas types, Concentration value, Concentration unit, Time, Battery status, Alarm status, etc.             |
| Display                  | Large screen LCD                                                                                         |
| Data Storage             | With data storage function with memory capacity of 1000 alarm records.                                   |
| Sampling mode            | Diffusion sampling (Available for connection with external pump)                                         |
|                          | Chinese or English operating menu is able to be changed freely.                                          |
| Alarm Mode               | Audible-visual-vibration alarm, sound≥75dB                                                               |
| Power Supply             | 3.6V, 1600mAh rechargeable lithium battery, continuous<br>working period can reach to 10 hours or above. |
| Explosion-proof<br>Grade | Ех ів ІІВ ТЗ                                                                                             |
| Protection Grade         | IP65                                                                                                     |
| Working Environment      | Working Temperature: -20°C ~ 50°C                                                                        |
|                          | Working Humidity: 0-95%RH (non-condensing)                                                               |
| Body Material            | ABS and PC                                                                                               |
| Package                  | ABS carrying case                                                                                        |