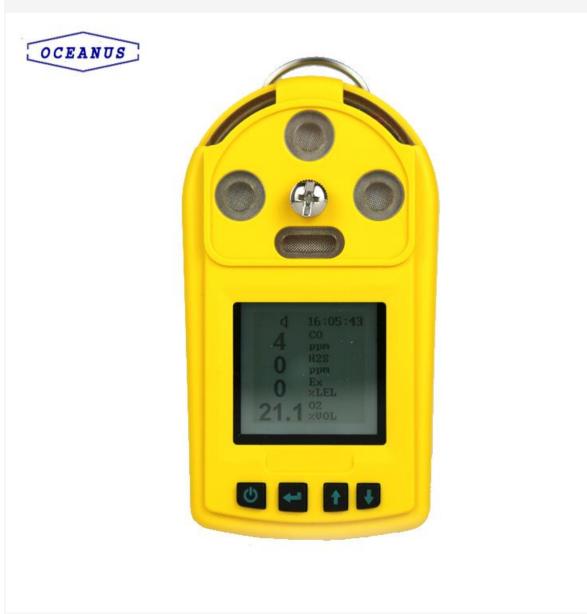

#### **Description:**

OC-904 <u>Portable Ethylene Oxide (C2H4O/ETO) gas detector</u> which is applicable for C2H4O detection, with the original imported sensor, with the safe and reliable quality. It's with the diffusion sampling mode, can be connected with the external pump. The portable gas detector can promise the security for the personnel working under the harmful environments.

#### Features:

It used original imported sensor with good quality and high accuracy.

It can be combined with 1~4 different gas sensors for different gas type.

LCD dot matrix display, support both English and Chinese operating menu.

Adjustable preset two-stage alarm level.

With audible-visual-vibration alarm mode.

With a back clip, which is easy to carry when working.

Powered by rechargeable battery with big capacity which support a long working period.

# Technical Specification:

| Gas type                 | Ethylene Oxide (C2H4O/ETO)                                                                               |
|--------------------------|----------------------------------------------------------------------------------------------------------|
| Sensor Type              | Electrochemical sensor                                                                                   |
| Sensor life              | 2~3 years                                                                                                |
| Measuring range          | 0~10ppm/100ppm/500ppm                                                                                    |
| Display Information      | Gas types, Concentration value, Concentration unit, Time, Battery status, Alarm status, etc.             |
| Display                  | Large screen LCD                                                                                         |
| Data Storage             | With data storage function with memory capacity of 1000 alarm records.                                   |
| Sampling mode            | Diffusion sampling (Available for connection with external pump)                                         |
|                          | Chinese or English operating menu is able to be changed freely.                                          |
| Alarm Mode               | Audible-visual-vibration alarm, sound≥75dB                                                               |
| Power Supply             | 3.6V, 1600mAh rechargeable lithium battery, continuous<br>working period can reach to 10 hours or above. |
| Explosion-proof<br>Grade | Ех ів ІІВ ТЗ                                                                                             |
| Protection Grade         | IP65                                                                                                     |
| Working Environment      | Working Temperature: -20°C ~ 50°C                                                                        |
|                          | Working Humidity: 0-95%RH (non-condensing)                                                               |
| Body Material            | ABS and PC                                                                                               |
| Package                  | ABS carrying case                                                                                        |