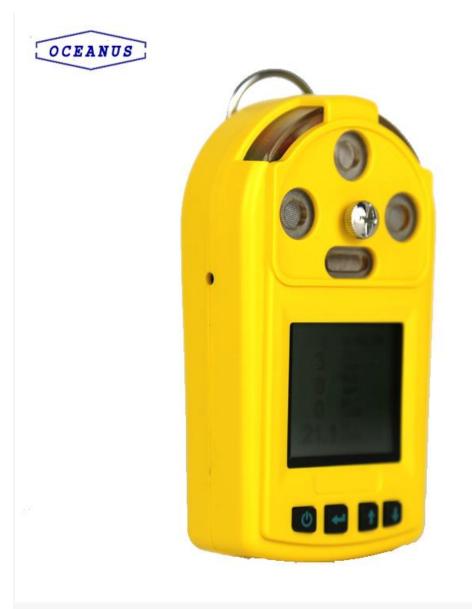

#### **Description:**

OC-904 <u>Portable Ethylene Oxide (C2H4O/ETO) gas detector</u> which is applicable for C2H4O detection, with the original imported sensor, with the safe and reliable quality. It's with the diffusion sampling mode, can be connected with the external pump. The portable gas detector can promise the security for the personnel working under the harmful environments.

#### Features:

It used original imported sensor with good quality and high accuracy.

It can be combined with 1~4 different gas sensors for different gas type.

LCD dot matrix display, support both English and Chinese operating menu.

Adjustable preset two-stage alarm level.

With audible-visual-vibration alarm mode.

With a back clip, which is easy to carry when working.

Powered by rechargeable battery with big capacity which support a long working period.