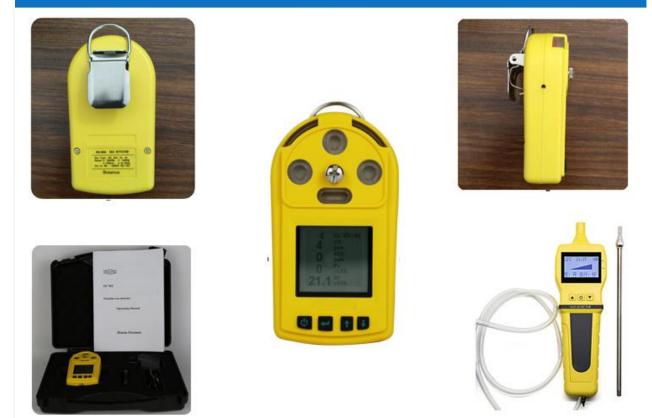

# Detailed Photos

#### **Description:**

OC-904 <u>Portable Chlorine Dioxide ClO2 gas detector</u> which is applicable for ClO2 detection, with the original imported sensor, with the safe and reliable quality. It's with the diffusion sampling mode, can be connected with the external pump. The portable gas detector can promise the security for the personnel working under the harmful environments.

#### Features:

It used original imported sensor with good quality and high accuracy.

It can be combined with 1~4 different gas sensors for different gas type.

LCD dot matrix display, support both English and Chinese operating menu.

Adjustable preset two-stage alarm level.

With audible-visual-vibration alarm mode.

With a back clip, which is easy to carry when working.

Powered by rechargeable battery with big capacity which support a long working period.