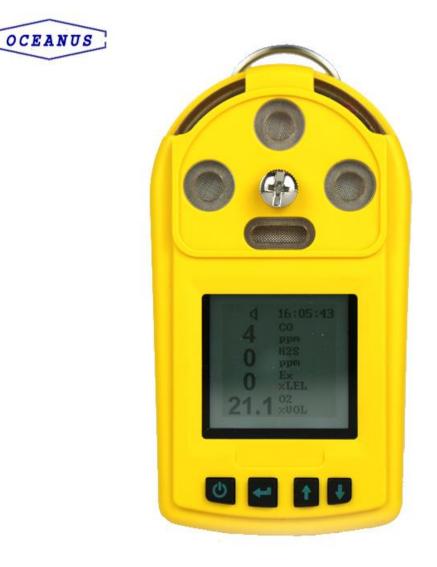

#### **Description:**

OC-904 <u>Portable Chlorine Dioxide ClO2 gas detector</u> which is applicable for ClO2 detection, with the original imported sensor, with the safe and reliable quality. It's with the diffusion sampling mode, can be connected with the external pump. The portable gas detector can promise the security for the personnel working under the harmful environments.

#### Features:

It used original imported sensor with good quality and high accuracy.

It can be combined with 1~4 different gas sensors for different gas type.

LCD dot matrix display, support both English and Chinese operating menu.

Adjustable preset two-stage alarm level.

With audible-visual-vibration alarm mode.

With a back clip, which is easy to carry when working.

Powered by rechargeable battery with big capacity which support a long working period.