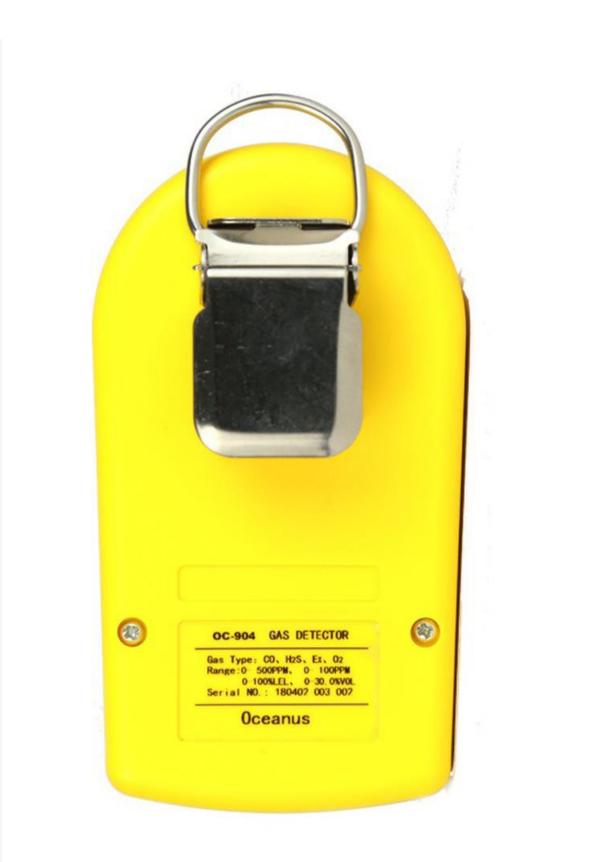

#### **Description:**

OC-904 <u>Portable Chlorine Dioxide ClO2 gas detector</u> which is applicable for ClO2 detection, with the original imported sensor, with the safe and reliable quality. It's with the diffusion sampling mode, can be connected with the external pump. The portable gas detector can promise the security for the personnel working under the harmful environments.

Adjustable preset two-stage alarm level.

With audible-visual-vibration alarm mode.

With a back clip, which is easy to carry when working.

Powered by rechargeable battery with big capacity which support a long working period.

# **Technical Specification:**

| Gas type        | Chlorine Dioxide (ClO2)                                                                         |
|-----------------|-------------------------------------------------------------------------------------------------|
| Sensor Type     | Electrochemical sensor                                                                          |
| Sensor life     | 2~3 years                                                                                       |
| Measuring range | 0~1ppm/50ppm                                                                                    |
|                 | Gas types, Concentration value, Concentration unit,<br>Time, Battery status, Alarm status, etc. |
| Display         | Large screen LCD                                                                                |