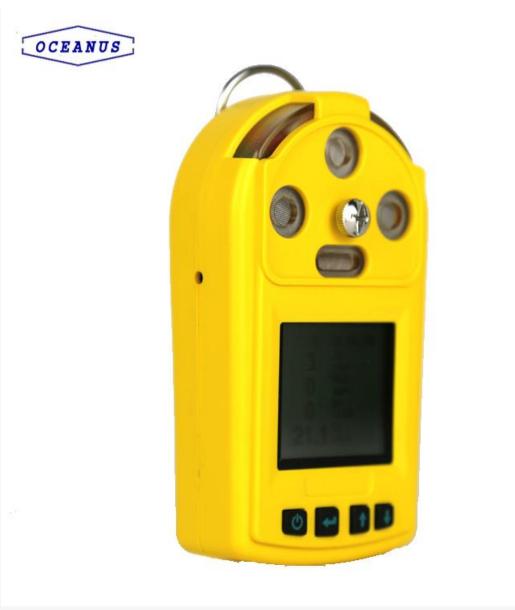

#### **Description:**

OC-904 <u>Portable Chlorine Dioxide ClO2 gas detector</u> which is applicable for ClO2 detection, with the original imported sensor, with the safe and reliable quality. It's with the diffusion sampling mode, can be connected with the external pump. The portable gas detector can promise the security for the personnel working under the harmful environments.

#### Features:

It used original imported sensor with good quality and high accuracy.

It can be combined with 1~4 different gas sensors for different gas type.

LCD dot matrix display, support both English and Chinese operating menu.

Adjustable preset two-stage alarm level.

With audible-visual-vibration alarm mode.

With a back clip, which is easy to carry when working.

Powered by rechargeable battery with big capacity which support a long working period.