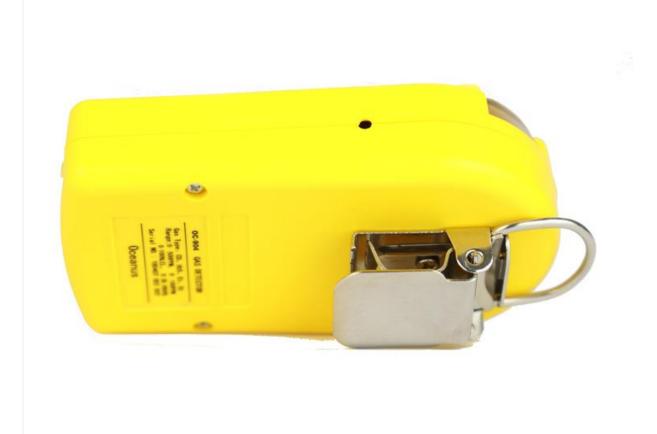

#### **Description:**

OC-904 <u>Portable Chlorine Dioxide ClO2 gas detector</u> which is applicable for ClO2 detection, with the original imported sensor, with the safe and reliable quality. It's with the diffusion sampling mode, can be connected with the external pump. The portable gas detector can promise the security for the personnel working under the harmful environments.

Adjustable preset two-stage alarm level.

With audible-visual-vibration alarm mode.

With a back clip, which is easy to carry when working.

Powered by rechargeable battery with big capacity which support a long working period.