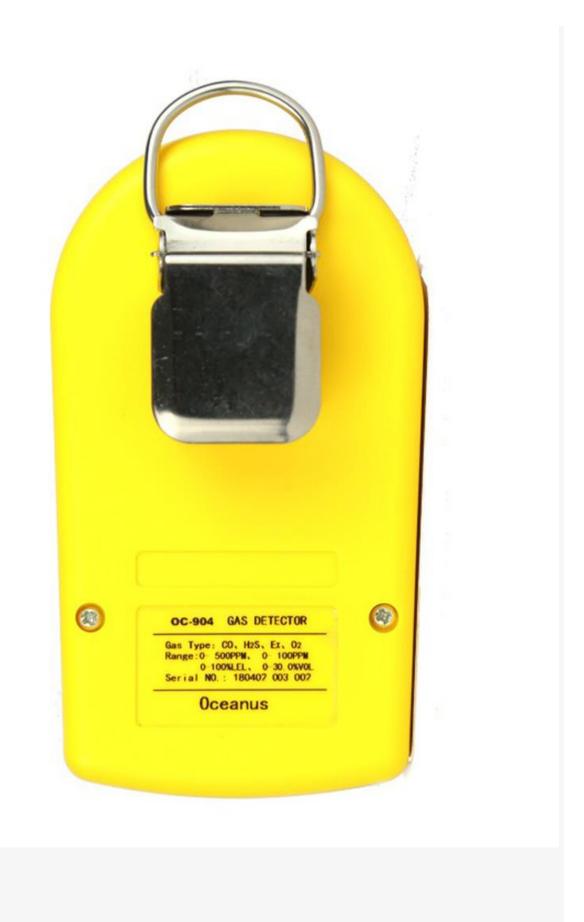

### **Description:**

OC-904 portable Carbon Dioxide (CO2) gas detector which is applicable for CO2 detection, with the original imported sensor, with the safe and reliable quality. It's with the diffusion sampling mode, can be connected with the external pump. The portable gas detector can promise the security for the personnel working under the harmful environments.

## **Technical Specification:**

| Gas type    | Carbon Dioxide (CO2)   |
|-------------|------------------------|
| Sensor Type | Electrochemical sensor |
| Sensor life | 2~3 years              |

| Measuring range       | CO2: 0-5000ppm                                                                                        |
|-----------------------|-------------------------------------------------------------------------------------------------------|
| Display Information   | Gas types, Concentration value, Concentration unit, Time, Battery status, Alarm status, etc.          |
| Display               | Large screen LCD                                                                                      |
| Data Storage          | With data storage function with memory capacity of 1000 alarm records.                                |
| Sampling mode         | Diffusion sampling (Available for connection with external pump)                                      |
| Operating Language    | Chinese or English operating menu is able to be changed freely.                                       |
| Alarm Mode            | Audible-visual-vibration alarm, sound≥75dB                                                            |
| Power Supply          | 3.7V, 2000mAh rechargeable lithium battery, continuous working period can reach to 10 hours or above. |
| Explosion-proof Grade | Ex ib IIB T3 Gb                                                                                       |
| Protection Grade      | IP65                                                                                                  |
| Working               | Working Temperature: -20°C ~ 50°C                                                                     |
| Environment           | Working Humidity: 0-95%RH (non-condensing)                                                            |
| Body Material         | ABS and PC                                                                                            |
| Package               | ABS carrying case                                                                                     |
| Dimensions            | 110*60*30mm                                                                                           |
| Weight                | 210g (with charger)                                                                                   |
| warranty              | 2years                                                                                                |