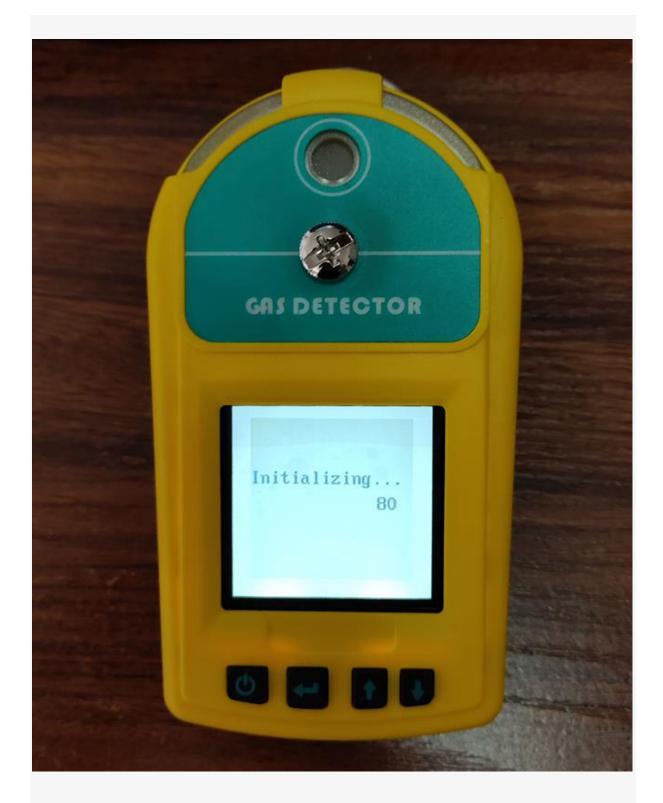

#### Features:

It used original imported sensor with good quality and high accuracy.

It can be combined with 1~4 different gas sensors for different gas type.

LCD dot matrix display, support both English and Chinese operating menu.

## **Technical Specification:**

| Gas type    | Carbon Dioxide (CO2)   |
|-------------|------------------------|
| Sensor Type | Electrochemical sensor |
| Sensor life | 2~3 years              |

| Measuring range       | CO2: 0-5000ppm                                                                                        |
|-----------------------|-------------------------------------------------------------------------------------------------------|
| Display Information   | Gas types, Concentration value, Concentration unit, Time, Battery status, Alarm status, etc.          |
| Display               | Large screen LCD                                                                                      |
| Data Storage          | With data storage function with memory capacity of 1000 alarm records.                                |
| Sampling mode         | Diffusion sampling (Available for connection with external pump)                                      |
| Operating Language    | Chinese or English operating menu is able to be changed freely.                                       |
| Alarm Mode            | Audible-visual-vibration alarm, sound≥75dB                                                            |
| Power Supply          | 3.7V, 2000mAh rechargeable lithium battery, continuous working period can reach to 10 hours or above. |
| Explosion-proof Grade | Ex ib IIB T3 Gb                                                                                       |
| Protection Grade      | IP65                                                                                                  |
| Working               | Working Temperature: -20°C ~ 50°C                                                                     |
| Environment           | Working Humidity: 0-95%RH (non-condensing)                                                            |
| Body Material         | ABS and PC                                                                                            |
| Package               | ABS carrying case                                                                                     |
| Dimensions            | 110*60*30mm                                                                                           |
| Weight                | 210g (with charger)                                                                                   |
| warranty              | 2years                                                                                                |