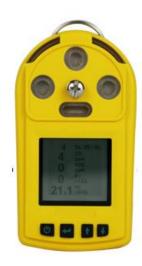

#### Features:

It used original imported sensor with good quality and high accuracy.

It can be combined with 1~4 different gas sensors for different gas type.

LCD dot matrix display, support both English and Chinese operating menu.

Adjustable preset two-stage alarm level.

With audible-visual-vibration alarm mode.

With a back clip, which is easy to carry when working.

Powered by rechargeable battery with big capacity which support a long working period.

## **Technical Specification:**

| Gas type    | Carbon Dioxide (CO2)   |
|-------------|------------------------|
| Sensor Type | Electrochemical sensor |
| Sensor life | 2~3 years              |

| Measuring range       | CO2: 0-5000ppm                                                                                        |
|-----------------------|-------------------------------------------------------------------------------------------------------|
| Display Information   | Gas types, Concentration value, Concentration unit, Time, Battery status, Alarm status, etc.          |
| Display               | Large screen LCD                                                                                      |
| Data Storage          | With data storage function with memory capacity of 1000 alarm records.                                |
| Sampling mode         | Diffusion sampling (Available for connection with external pump)                                      |
| Operating Language    | Chinese or English operating menu is able to be changed freely.                                       |
| Alarm Mode            | Audible-visual-vibration alarm, sound≥75dB                                                            |
| Power Supply          | 3.7V, 2000mAh rechargeable lithium battery, continuous working period can reach to 10 hours or above. |
| Explosion-proof Grade | Ex ib IIB T3 Gb                                                                                       |
| Protection Grade      | IP65                                                                                                  |
| Working               | Working Temperature: -20°C ~ 50°C                                                                     |
| Environment           | Working Humidity: 0-95%RH (non-condensing)                                                            |
| Body Material         | ABS and PC                                                                                            |
| Package               | ABS carrying case                                                                                     |
| Dimensions            | 110*60*30mm                                                                                           |
| Weight                | 210g (with charger)                                                                                   |
| warranty              | 2years                                                                                                |