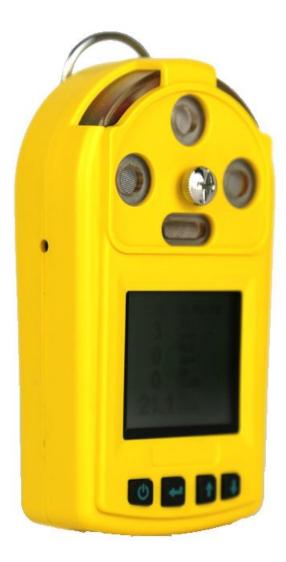

#### Features:

It used original imported sensor with good quality and high accuracy.

It can be combined with 1~4 different gas sensors for different gas type.

LCD dot matrix display, support both English and Chinese operating menu.

Adjustable preset two-stage alarm level.

With audible-visual-vibration alarm mode.

With a back clip, which is easy to carry when working.

Powered by rechargeable battery with big capacity which support a long working period.