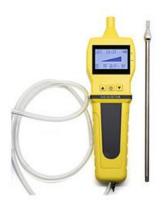

### **Description:**

OC-904 portable Carbon Dioxide (CO2) gas detector which is applicable for CO2 detection, with the original imported sensor, with the safe and reliable quality. It's with the diffusion sampling mode, can be connected with the external pump. The portable gas detector can promise the security for the personnel working under the harmful environments.

#### Features:

It used original imported sensor with good quality and high accuracy.

It can be combined with 1~4 different gas sensors for different gas type.

LCD dot matrix display, support both English and Chinese operating menu.

Adjustable preset two-stage alarm level.

With audible-visual-vibration alarm mode.

With a back clip, which is easy to carry when working.

Powered by rechargeable battery with big capacity which support a long working period.