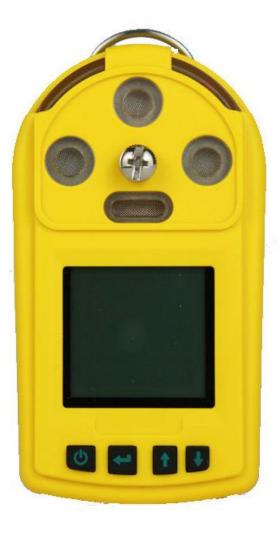

#### Features:

It used original imported sensor with good quality and high accuracy.

It can be combined with 1~4 different gas sensors for different gas type.

LCD dot matrix display, support both English and Chinese operating menu.

Adjustable preset two-stage alarm level.

With audible-visual-vibration alarm mode.

With a back clip, which is easy to carry when working.

Powered by rechargeable battery with big capacity which support a long working period.

## **Technical Specification:**

| Gas type    | Carbon Dioxide (CO2)   |
|-------------|------------------------|
| Sensor Type | Electrochemical sensor |
| Sensor life | 2~3 years              |

| Measuring range       | CO2: 0-5000ppm                                                                                        |
|-----------------------|-------------------------------------------------------------------------------------------------------|
| Display Information   | Gas types, Concentration value, Concentration unit, Time, Battery status, Alarm status, etc.          |
| Display               | Large screen LCD                                                                                      |
| Data Storage          | With data storage function with memory capacity of 1000 alarm records.                                |
| Sampling mode         | Diffusion sampling (Available for connection with external pump)                                      |
| Operating Language    | Chinese or English operating menu is able to be changed freely.                                       |
| Alarm Mode            | Audible-visual-vibration alarm, sound≥75dB                                                            |
| Power Supply          | 3.7V, 2000mAh rechargeable lithium battery, continuous working period can reach to 10 hours or above. |
| Explosion-proof Grade | Ex ib IIB T3 Gb                                                                                       |
| Protection Grade      | IP65                                                                                                  |
| Working               | Working Temperature: -20°C ~ 50°C                                                                     |
| Environment           | Working Humidity: 0-95%RH (non-condensing)                                                            |
| Body Material         | ABS and PC                                                                                            |
| Package               | ABS carrying case                                                                                     |
| Dimensions            | 110*60*30mm                                                                                           |
| Weight                | 210g (with charger)                                                                                   |
| warranty              | 2years                                                                                                |