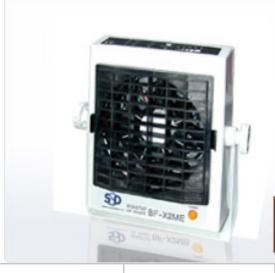

# HDC-AC with built-in high-voltage power supply

Slim and light-wetght designed Desktop Ionizer

Static eliminator blower
WINSTAT BF-X2ME

Outline view 2

Specification 2

Compact Air Ioniz er WINSTAT B F -X 2ME is s lim and light-weight designed desktop ionizer with featuring SSD high technology HDCAC that has long term and stable static elimination capabilities.