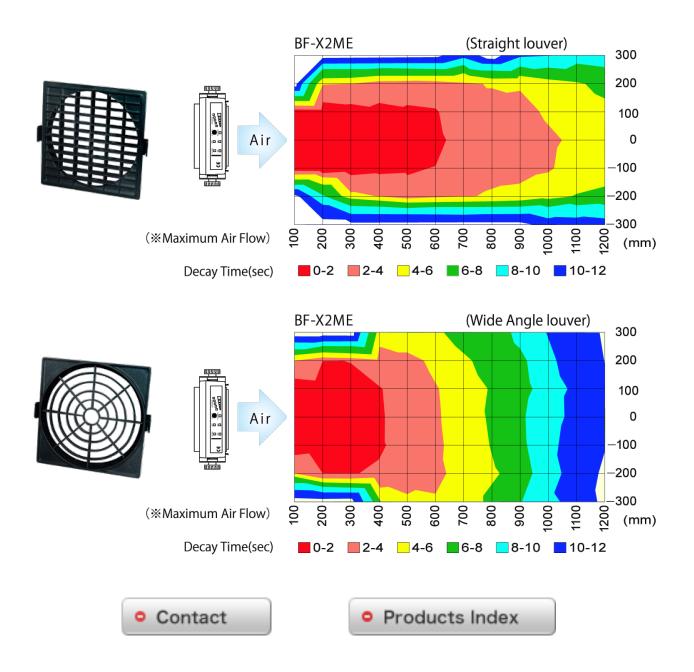

| Air Volume           | 1.4 to 3.5 m <sup>3</sup> / min                                            |
|----------------------|----------------------------------------------------------------------------|
| Air Speed            | 1.5 to 2.9 m/sec(with Straight Louver at 300mm center)                     |
|                      | 0.1 to 0.3 m/sec(with Wide angle Louver at 300mm center)                   |
| Ozone Density        | Below 0.004 ppm(Distance at 150mm)                                         |
| Avilable Environment | Indoor use, 0 to 40°C, 15~85%RH (without condensation)                     |
| Filter               | Pre-filter level                                                           |
| Signal Output        | MOS FET Relay Non-voltage contact (NC output) HV alarm or fan alarm: OFF   |
| Main unit Dimensions | 150×182×66 mm (W×H×D) not including Fixing Bracket and projecting portion  |
| Weight               | Appox 1000g(with Bracket)                                                  |
| Noise Level          | 59dB (A) (at 1m distance)                                                  |
| Accessories          | Manual, AC Adaptor, Signal output cable, Cleaning Brush, Wide angle louver |
| Optional Part        | Emitter Needle unit :DNU-W85<br>Filters :OBF-F2MA-1-10(package of 10)      |