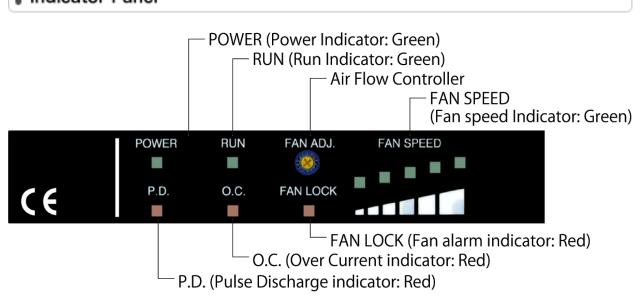

### Indicator Panel

louver panel static elimination features and static elimination area