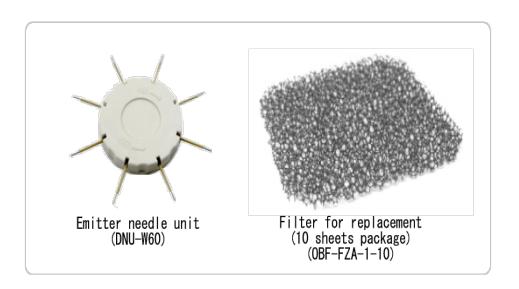

#### Options

| Air Volume           | 1.4 to 3.5 m <sup>3</sup> / min                                            |
|----------------------|----------------------------------------------------------------------------|
| Air Speed            | 1.5 to 2.9 m/sec(with Straight Louver at 300mm center)                     |
|                      | 0.1 to 0.3 m/sec(with Wide angle Louver at 300mm center)                   |
| Ozone Density        | Below 0.004 ppm(Distance at 150mm)                                         |
| Avilable Environment | Indoor use, 0 to 40°C, 15~85%RH (without condensation)                     |
| Filter               | Pre-filter level                                                           |
| Signal Output        | MOS FET Relay Non-voltage contact (NC output) HV alarm or fan alarm: OFF   |
| Main unit Dimensions | 150×182×66 mm (W×H×D) not including Fixing Bracket and projecting portion  |
| Weight               | Appox 1000g(with Bracket)                                                  |
| Noise Level          | 59dB (A) (at 1m distance)                                                  |
| Accessories          | Manual, AC Adaptor, Signal output cable, Cleaning Brush, Wide angle louver |
| Optional Part        | Emitter Needle unit :DNU-W85<br>Filters :OBF-F2MA-1-10(package of 10)      |