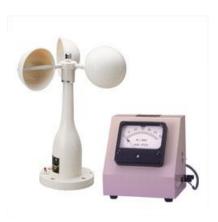

## **3-Cup Anemometer**

Install the 3-cup anemometer outdoor. Connenting the sonsor and the indicator with a cable, instantaneous wind speed can be monitored indoor. Self generated power.

## Specifications

| Туре                 | 3-cup anemometer                                                                        |
|----------------------|-----------------------------------------------------------------------------------------|
| Measuring range      | 2 to 60 m/sec.                                                                          |
| Transducer           | AC generator                                                                            |
| Starting speed       | 2 m/sec.                                                                                |
| Power requirements   | Self-generated                                                                          |
| Withstand wind speed | 80 m/sec.                                                                               |
| Accuracy             | $\pm 0.5$ m/sec. below 10 m/sec.<br>$\pm 5\%$ above 10 m/sec.                           |
| Cup size             | 100 mm dia.                                                                             |
| Construction         | Brass                                                                                   |
| Two conductor cable  | Ø10 m (0.5 mm2)                                                                         |
|                      | Sensor: 380 (H) x 310 mm (1.9 kg)<br>Indicator: 180 (W) x 190 (H) x 130 (D) mm (1.7 kg) |