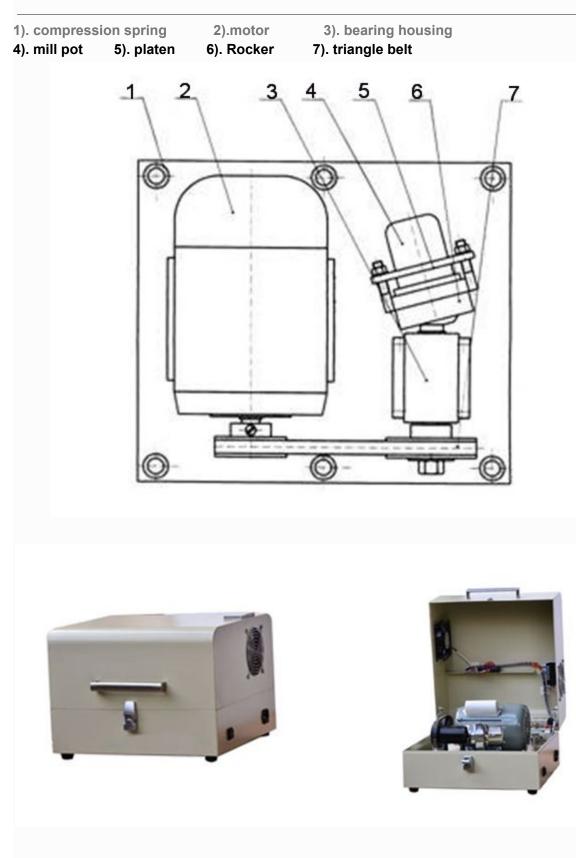

## Product Detail High-speed vibration ball mill machine for lab

## SPECIFICATIONS

| Model                     | TOB-DSP-GB80 High-speed vibration ball mill machine             |
|---------------------------|-----------------------------------------------------------------|
| Spec                      | 50ml,80ml                                                       |
| Each max loading capacity | 1/3 of the milling tank volume                                  |
| Feed size                 | <1mm                                                            |
| Discharge size            | Mix 0.1µm                                                       |
| Shimmy frequency          | 1200 Circumferential / min                                      |
| Timing range              | 0~999S and normally open file                                   |
| Motor spec                | Single-phase 220V 180W                                          |
| Current input             | Single-phase 220V 50Hz                                          |
| Size                      | 405×365×260mm                                                   |
| Characteristic            | High-speed vibrating ball mill has an eccentric pendulum shaft, |
|                           | When the motor at high speed, generating eccentric swing tank;  |
|                           | Bring the whole bracket down vibration, so that the grinding    |
|                           | process is finished in a high speed wobble and vibration        |
|                           | of three-dimensional space.                                     |
|                           | Greatly improving the speed and efficiency of grinding.         |

## PRODUCT DISPLAY