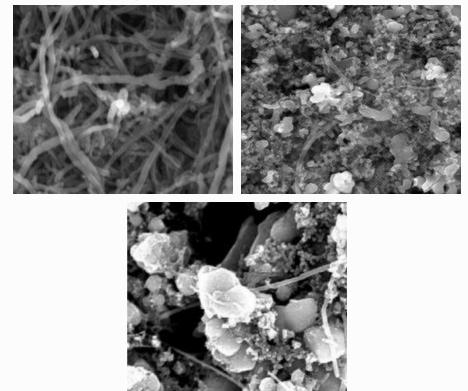

### **REFERENCE PICTURES**

Carbon nanotubes mixed by common mixer with reunion

Carbon nanotubes mixed by high speed mixer with good Conductive network