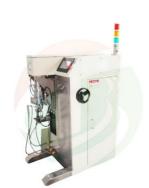

### High Speed Mixer For Lab 13000-18400rpm

## High Speed Mixer For Lab 13000-18400rpm

- Brand:TOB NEW ENERGY
- Item No.:TOB-SS-56-12
- Order(Moq):1set
- Payment:L/C,T/T,Western Union, Paypal
- Product Origin: China
- Shipping Port:XIAMEN
- Lead Time:7days

# **Product Detail**

**High Speed Mixer For Lab Nano Materials Mixing with Speed** 13000-18400rpm

#### **SPECIFICATIONS**

High speed mixing machine used for lithium battery producing, not only reduce cost for large battery factory, and it can also get more better mixing performance for improve battery quality.