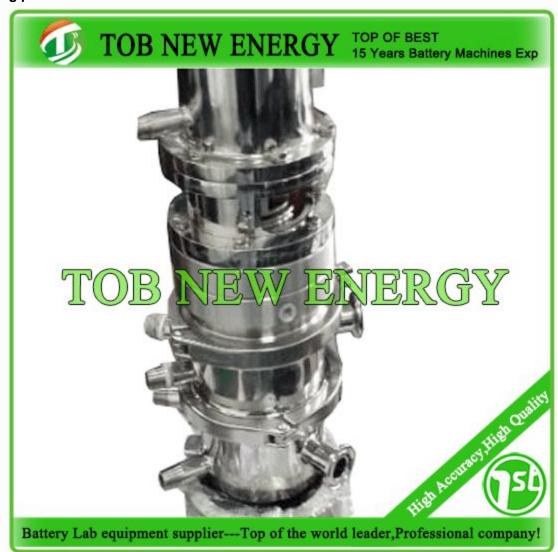

### High Speed Mixer For Lab 13000-18400rpm

## High Speed Mixer For Lab 13000-18400rpm

- Brand:TOB NEW ENERGY
- Item No.:TOB-SS-56-12
- Order(Moq):1set
- Payment:L/C,T/T,Western Union, Paypal
- Product Origin: China
- Shipping Port:XIAMEN
- Lead Time:7days

# **Product Detail**

**High Speed Mixer For Lab Nano Materials Mixing with Speed** 13000-18400rpm

| Model                            | TOB-SS-56-12                                                              |
|----------------------------------|---------------------------------------------------------------------------|
| Source voltage                   | AC 380v, 3 phase, 75kw                                                    |
| Machine capacity                 | 120ml                                                                     |
| Single batch processing quantity | 100ml                                                                     |
| Continuous processing quantity   | 200ml/min                                                                 |
| Mixing mode                      | Stator high shear mode                                                    |
| Turnover number                  | 13000-18400rpm,Frequency converter speed control                          |
| Mixing linear velocity           | 50m/sec                                                                   |
| Lifting and turning              | The handwheel manual lifting, travel 200mm*2                              |
| Mixer container                  | Down incoming container :                                                 |
|                                  | Flat cylinder, Inner diameter 56mm* outside diameter 77mm * height 63mm,  |
|                                  | SUS304 Material                                                           |
|                                  | Upper discharging container :                                             |
|                                  | Opening barrel, Inner diameter 56mm* outside diameter 77mm * height 50mm, |
|                                  | SUS304 Material                                                           |
| Warranty                         | One year limited and lifetime support                                     |