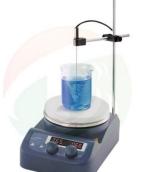

Laboratory

Magnetic stirrer with hot plate for

laboratory.

- Item No.:TOB-MS-H280-Pro
- Order(Moq):1set
- Payment:L/C,T/T,Western Union,
- Product Origin:China
- Shipping Port:XIAMEN •
- Lead Time: 20days •

## **Product Detail** Magnetic Stirrer With Hot Plate For Laboratory

## SPECIFICATIONS

- Digital temperature control with max. temperature up to 280°C
- Digital speed control with max. speed up to 1500rpm
- · Stainless steel work plate with ceramic coating provides good chemical resistant performance
- External temperature control is possible by connecting the temperature sensor(PT1000) with an accuracy at ±0.5°C
- · LED display shows temperature and speed