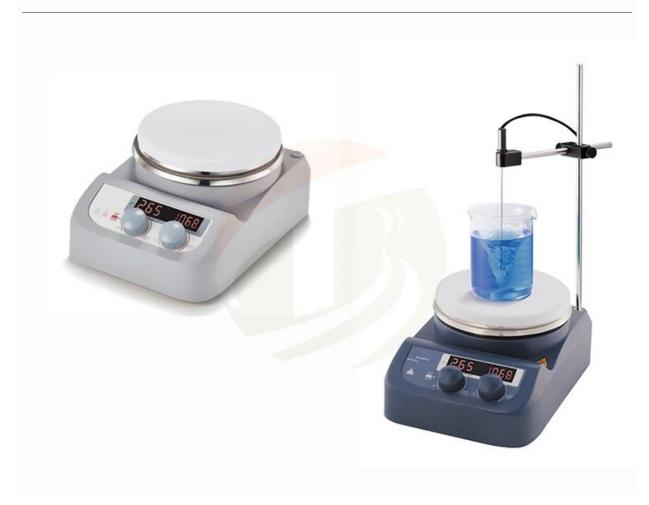

emperature range                    | Room temp280, increment 1°C |
| Control accuracy of work plate               | ±1°C(<100°C) ±1%(>100°C)    |
| Over heat Protection                         | 320°C                       |
| Temperature display accuracy                 | ±1°C                        |
| External temperature sensor                  | PT1000 (accuracy ±0.5°C)    |
| "Hot" warning                                | 50°C                        |
| Protection class                             | IP21                        |
| Dimension [W x D x H]                        | 150×260×80mm                |
| Weight                                       | 1.8kg                       |
| Permissible ambient temperature and humidity | 5-40°C 80%RH                |

## Product Display