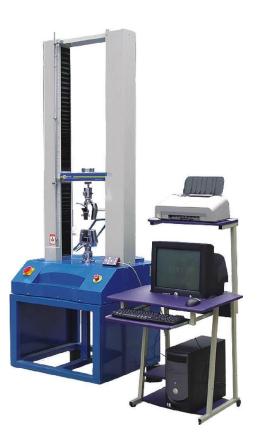

## Dual Arm Computer Servo Tensile Strength Test Machine HTP-004

## **Specifications:**

Maximum force capacity: 100N, 200N, 500N, 1KN, 2KN, 5KN, 10KN, 20KN, 50KN, 100KN (choose) Force measurement accuracy: 0.5% Test stroke: 1000mm, effective test width: 400 mm, or specified per customer Test force loading the measuring range: 0.4% -100% FS Resolution: maximum test force of 1/200000 Test speed: 0.01 - 500mm / min. or specified per customer. Displacement measurement accuracy:  $\pm 0.5\%$  of indication Test force control rate adjustment range: 0.05% -5% FS/S Control accuracy:  $\pm 0.5\%$  when the control rate  $\geq 0.05\%$  FS/S, Net Weight: 150kg, Gross weght: 220 kg (after wooden package) Package wooden box size: 67x102x193cm