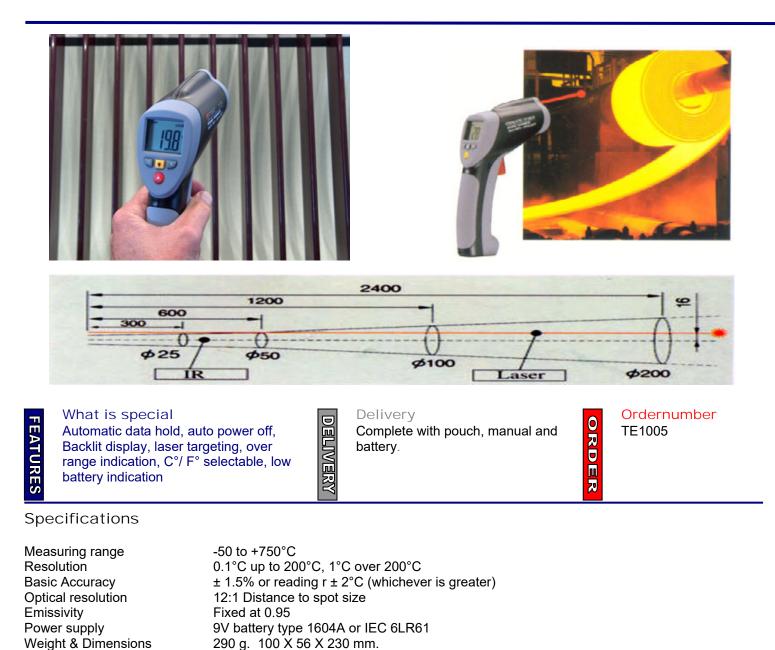

## A user-friendly temperature meter for universal applications

This robust instrument is designed to measure surface temperature without making contact under harsh industrial circumstances. The laser-sight identifies the target area while rubber parts on the housing protect the instrument against mechanical damage. An illuminated display allows working in dark or poorly lit environments.

Fast and simple operation, just point and shoot and the surface temperature is shown on the display within 500 mSec. Typical applications are with surfaces that are hard to reach, moving objects or electrical parts. It is used to measure parts in curing ovens, bearings, electrical junctions boxes, coolants, engines, plastic moulding, asphalt etc..