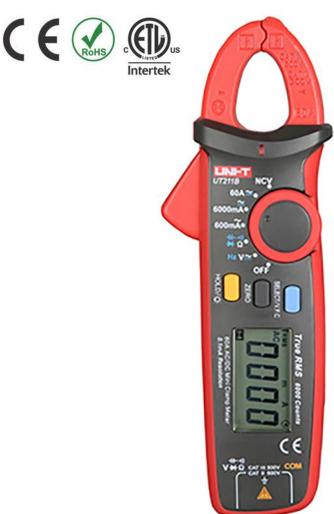

## UT211B 60A Mini Clamp Meter

UT211B 60A mini clamp meter is a high precision tool designed with the resolution of 0.1mA. UT211B is perfect for anyone requiring high precision and accurate results when working with electronics, such as troubleshooting solar power systems current load, electrical cars, etc. It is ergonomically designed and also lightweight, making it a convenient tool for working in tight spaces.

| Specifications          | Range                  | UT211B                 |  |
|-------------------------|------------------------|------------------------|--|
| AC current (A)          | 60A (0.1mA resolution) | ±(1.5%+10)             |  |
| DC current (A)          | 60A                    | ±(2%+3)                |  |
| AC voltage (V)          | 600V                   | ±(0.8%+3)              |  |
| DC voltage (V)          | 600V                   | ±(0.7%+3)              |  |
| Resistance (Ω)          | 60ΜΩ                   | ±(0.8%+2)              |  |
| Capacitance (F)         | 62mF                   | ±(4%+5)                |  |
| Features                |                        |                        |  |
| Display count           |                        | 6000                   |  |
| Auto range              |                        | V                      |  |
| True RMS                |                        | √                      |  |
| Diode test              | Around 3.0V            | √                      |  |
| V.F.C.                  |                        | <b>√</b>               |  |
| NCV                     |                        | √                      |  |
| Data hold               |                        | √                      |  |
| Zero mode               |                        | <b>√</b>               |  |
| LCD backlight           |                        | <b>√</b>               |  |
| Auto power off          | Around 15 minutes      | <b>√</b>               |  |
| Continuity buzzer       |                        | √                      |  |
| Low battery indication  | ≤2.5V                  | √                      |  |
| Input protection        |                        | V                      |  |
| Input impedance for DCV | ≥10MΩ                  | √                      |  |
| General Characteristics |                        |                        |  |
| Power                   | 1.5V battery (R03) x 2 | 1.5V battery (R03) x 2 |  |
| Display                 | 39.3mm x 26.5mm        | 39.3mm x 26.5mm        |  |
| Product net weight      | Red and grey           | Red and grey           |  |
| Product color           | 170g                   | 170g                   |  |
| Product size            | 175mm x 60mm x 33.5mm  | 175mm x 60mm x 33.5mm  |  |