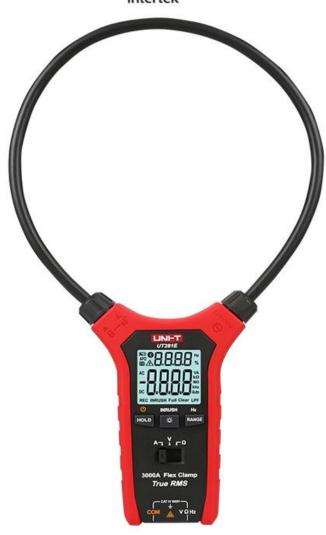

## **UT281E True RMS Flex Clamp**

UT281 series can measure large currents in various harsh and hard to reach environments. They are designed with Rogowski flex coil and can test up to 3000A AC current. UT281A/C are from UNI-T's Pro Line series, which meet IP54 and 2m drop proof requirements. Due to the ease in operation, accurate readings, stable performance and reliable quality, these flex clamps are ideal tools for electricians.

| Specifications               | Range                             | UT281E                                               |
|------------------------------|-----------------------------------|------------------------------------------------------|
| AC current (A)               | 30A/300A/3000A                    | ±(3%+5)                                              |
| Frequency response           | 45Hz~500Hz (sine wave)            | √                                                    |
| Inrush current               | 0.5A~3000A (for reference)        | √                                                    |
| AC voltage (V)               | 600V                              | ±(1.2%+3)                                            |
| Resistance (Ω)               | 60ΜΩ                              | ±(1.2%+3)                                            |
| Frequency (Hz)               | 20Hz~30kHz                        | ±(1%+2)                                              |
| Features                     |                                   |                                                      |
| Range selection              |                                   | Auto (manual range available in current measurement) |
| Flex coil size               |                                   | 18" (45.7cm) radius: 3.1" (8cm)                      |
| Display count                |                                   | 6000 (3000 in current measurement)                   |
| Refresh rate                 |                                   | 3 times/s                                            |
| True RMS                     |                                   | √                                                    |
| Display interface (LCD)      |                                   | Dual                                                 |
| Data hold/Buzzer             |                                   | √                                                    |
| Auto power off               |                                   | √                                                    |
| Low battery indication       |                                   | √                                                    |
| Backlight/Function selection |                                   | √                                                    |
| 2m drop test                 |                                   | √                                                    |
| General Characterisitics     |                                   |                                                      |
| Power                        | 1.5V battery (R03) x 3            |                                                      |
| Display                      | 32 x 34mm (1.8 inches)            |                                                      |
| Product color                | Red and grey                      |                                                      |
| Product net weight           | 250g                              |                                                      |
| Product size                 | 325mm x 180mm x 30mm              |                                                      |
| Standard accessories         | Batteries, test leads             |                                                      |
| Standard individual packing  | Gift box, blister, English manual |                                                      |
| Standard quantity per carton | 10pcs                             |                                                      |
| Standard carton measurement  | 435mm x 380mm x 245mm             |                                                      |
|                              | I .                               |                                                      |