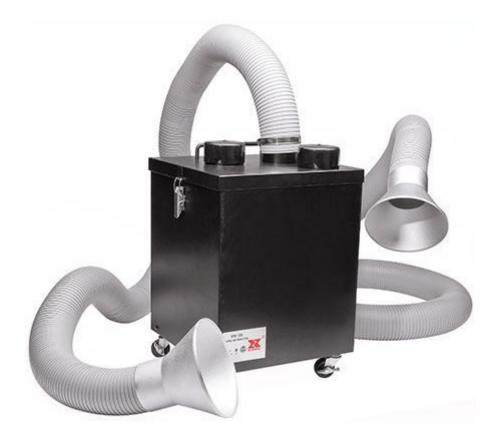

Fume Extraction System Model: HV-2E

## Solder Fume Extractor System

Featuring two extraction arms with funnels, this system provides fume extraction for up to two workstations. The flexible extraction arms are 7 ft. long, each. This system is intended for busy, commercial environments or labs where smaller, desk top units will not sufficent. While heavy duty and durable, the unit does offer portability. The main base is equipped with lockable casters and can be easily maneuvered by one person. Unit comes complete with filter set.

- Dual extraction. Two 7 ft. extraction arms (hoses), with 6-1/2" funnel terminations.
- Internal pump: brushless, maintenance free centrifugal fan motor.
- Air flow: 175m3/hr. per 75mm arm.
- Quiet operation. Noise level: less than 50dB.
- Long-lasting filter. When used for about 8 hours a day, filter will last 4 to 6 months.
- Dimensions: 12" x 12" x 16-1/2" (ht. with casters).
- Weight 36 lbs.