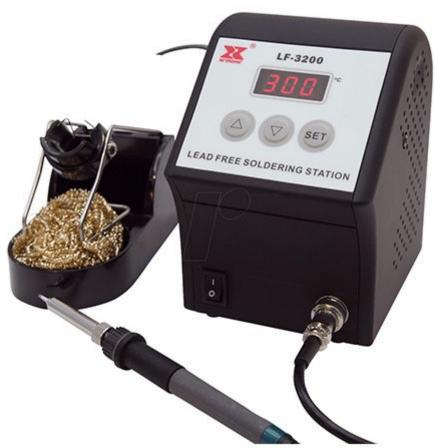

Solder Station Model: LF-3200

## **High Frequency Professional 120W Soldering Station**