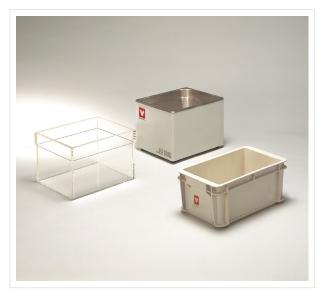

Left: BX Acrylic Top: BZ Stainless Right: BY polypropylene

#### **Three Different Types of Materials and Capacities**

#### **Product Features**

Materials are made of stainless steel, polypropylene, acrylic. Each model has a different internal volume.