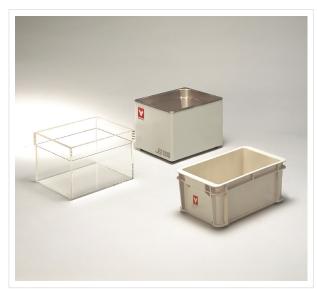

Left: BX Acrylic Top: BZ Stainless Right: BY polypropylene

#### **Three Different Types of Materials and Capacities**

#### **Product Features**

Materials are made of stainless steel, polypropylene, acrylic. Each model has a different internal volume.