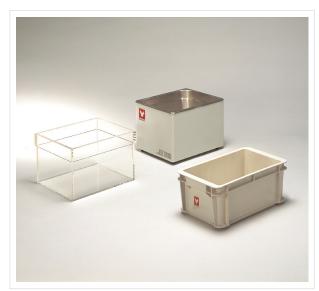

## Left: BX Acrylic Top: BZ Stainless Right: BY polypropylene

## **Three Different Types of Materials and Capacities**

#### **Product Features**

Materials are made of stainless steel, polypropylene, acrylic. Each model has a different internal volume.