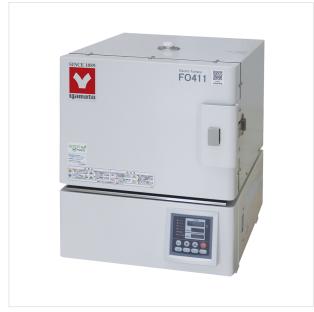

# **Standard Electric Furnace (F0411)**

Contact Us

Printing

F0411

### **Product Summary**

RCF-free (alumina fiber) that complies with RCF regulations is used for the furnace chamber.

**Features of Standard Electric Furnace (F0411)** 