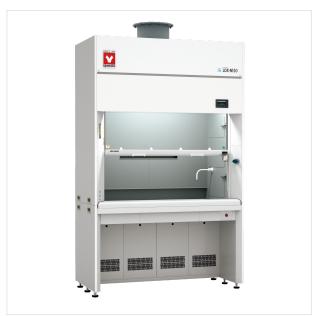

# Fume Hood (with Exhaust volume controller) (LDX-N120S)

Contact Us

Printing

#### **Exhaust volume controller type**

Features of Fume Hood (with Exhaust volume controller) (LDX-N120S)

#### **Specifications**

| Item Code | A002967                                                     |
|-----------|-------------------------------------------------------------|
| Model     | LDX-N120S                                                   |
| Exterior  | Cold-rolled steel plate (chemical resistance baking finish) |
|           |                                                             |

| Interior                        | Non-asbestos and non-combustible decorative board (Baffle plate: multi slit system)          |
|---------------------------------|----------------------------------------------------------------------------------------------|
| Working surface material        | Ceramitite (S)                                                                               |
| Glass window                    | Tempered glass 6mm Balance weight                                                            |
| Water faucet                    | Single type 1pc                                                                              |
| Outlet                          | AC115/ 220V with dual grounding wire (dropout prevention) 1pc.                               |
| Fluorescent lamp                | 32W 1set                                                                                     |
| Safety feature                  | Exhaust delay timer, Door falling prevention stopper, Flow monitor, Emergency exhaust switch |
| Atmosphare conditions           | Room temp. : 5-35oC, Room humidity : 20-80% ( No condensation)                               |
| Option                          | Gas tap, LED, Safety mechanism                                                               |
| Standard setting range          | Constant wind speed mode (0.5m/sec) / Constant air flow mode (12 m3/min)                     |
| Standard discharge air quantity | 5 to 24 m3/min                                                                               |
| Static pressure                 | 128Pa (at 24 m3/min)                                                                         |
| External dimensions (W×D×H mm)  | 1200×750×2605mm                                                                              |
| Power Source                    | AC115/220V                                                                                   |
| Weight                          | 270kg                                                                                        |