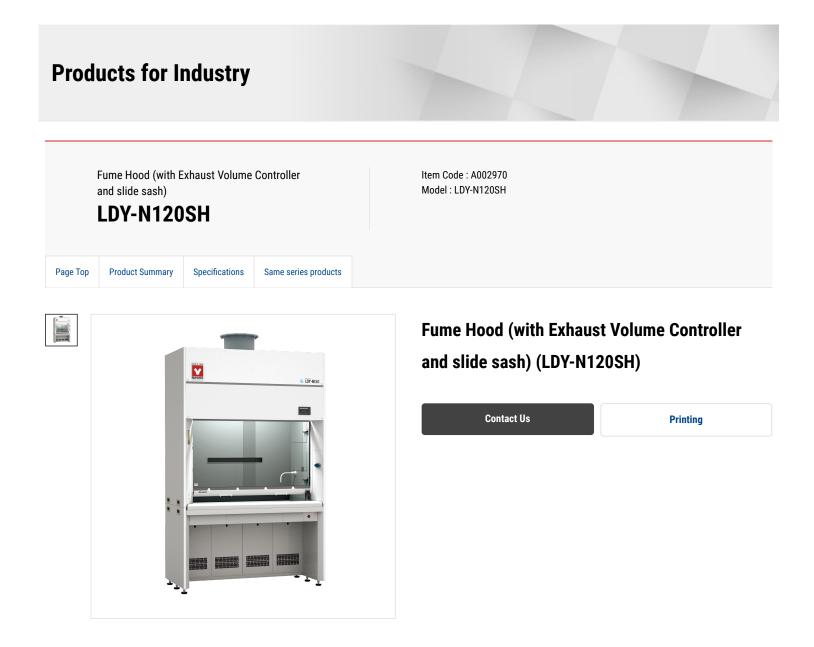

## **Product Summary**

Features of Fume Hood (with Exhaust Volume Controller and slide sash) (LDY-N120SH)

## Specifications

| Item Code | A002970                                                                             |
|-----------|-------------------------------------------------------------------------------------|
| Model     | LDY-N120SH                                                                          |
| Exterior  | Cold-rolled steel plate (chemical resistance baking finish)                         |
| Interior  | Non-asbestos and non-combustible decorative board (Baffle plate: multi slit system) |

| Working surface material                       | Ceramitite (S)                                                                               |
|------------------------------------------------|----------------------------------------------------------------------------------------------|
| Glass window                                   | Tempered glass 5mm (Up&Down : Balance weight/ L&R : Rail slide)                              |
| Water faucet                                   | Single type 1pc                                                                              |
| Outlet                                         | AC115/ 220V with dual grounding wire (dropout prevention) 1pc.                               |
| Fluorescent lamp                               | 32W 1set                                                                                     |
| Safety feature                                 | Exhaust delay timer, Door falling prevention stopper, Flow monitor, Emergency exhaust switch |
| Atomosphere conditions                         | Room temp. : 5 to 35 oC, Room humidity : 20 to 80% (No condensation)                         |
| Option                                         | Gas tap, LED, Safety mechanism                                                               |
| Standard discharge air quantity                | 5 to 13 m3/min                                                                               |
| Static pressure                                | 36Pa (at 13 m3/min)                                                                          |
| Motor damper                                   | Approx. 7 sec from fully open to fully closed (50/60Hz)                                      |
| External dimensions $(W \times D \times H mm)$ | 1200×750×2605mm                                                                              |
| Power Source                                   | AC115/220V                                                                                   |
| Weight                                         | 270kg                                                                                        |